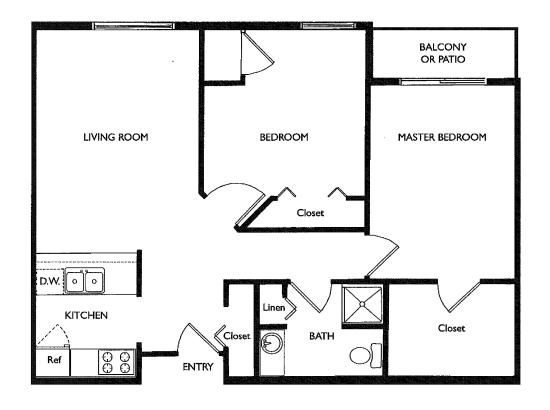

## THE BERKSHIRE

2 BEDROOM | 1 BATH | 857 SQ FT

Square footage is approximate. Application fees are non-refundable.

Rates are subject to change prior to receipt of application. Plans may vary in individual apartments.