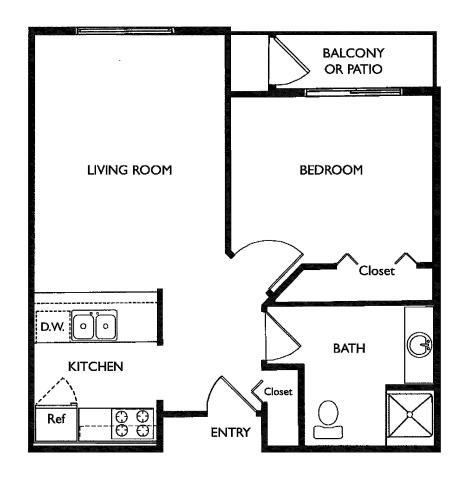

## THE AVON

1 BEDROOM | 1 BATH | 638 SQ FT

Square footage is approximate. Application fees are non-refundable. Rates are subject to change prior to receipt of application. Plans may vary in individual apartments.